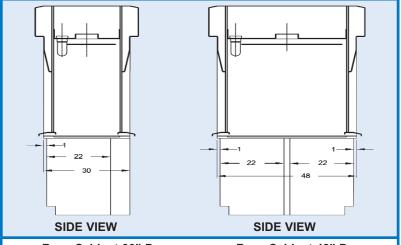

Base Cabinet 30" Deep

Base Cabinet 48" Deep

Dual Entry Fume Hoods are available with optional worksurface and support cabinets. The 30" deep model would require a standard cabinet with a finished rear panel assembly. The 48" deep model would require two cabinets back-to-back, allowing cabinet access from both sides. See page 21.