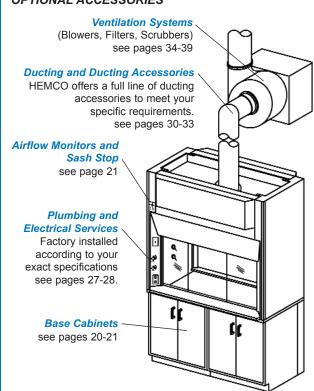

#### COMPLETE YOUR FUME HOOD INSTALLATION

Designed to offer the complete solution to laboratory ventilation concerns. Integrated components, including fume hoods, filters, blowers, ducting, electrical services, plumbing options and base cabinets work together to provide a safe, efficient fume hood system.

Refer to HEMCO's PLAN-A-HOOD on page 26 to assist in the planning of your UNIFLOW Fume Hoods. *OPTIONAL ACCESSORIES* 