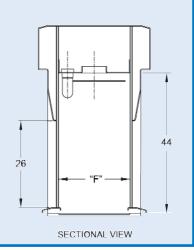

#### **UNIFLOW DUAL ENTRY FUME HOODS**

| FUME HOOD SIZES |     |      |      |     |         |     |         |     |
|-----------------|-----|------|------|-----|---------|-----|---------|-----|
| Α               | 48" |      | 60"  |     | 72"     |     | 96"     |     |
| В               | 37- | 3/4" | 49-5 | /8" | 60-3/4" |     | 84-3/4" |     |
| С               | 2   | 4"   | 30   | "   | 36"     |     | 42"     |     |
| D               | 1   | 0"   | 10   | "   | 12"     |     | (2)10"  |     |
| Е               | 30" | 48"  | 30"  | 48" | 30"     | 48" | 30"     | 48" |
| F               | 24" | 42"  | 24"  | 42" | 24"     | 42" | 24"     | 42" |