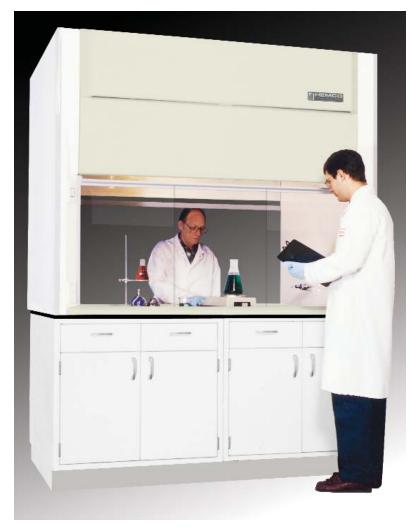

# Unifically Dual Entry Fume Hoods

Dual Entry Air By-Pass Hoods are ideal for demonstrations or applications where observation and access is required from both sides of the fume hood.

UniFlow Dual Entry Fume Hood #12270 with optional electrical, worksurface, base cabinet and vertical-moving sash. HEMCO recommends all fume hoods be equipped with an airflow monitor

#### Ideal for Group Observation

The unique design of the UniFlow Dual Entry Hood with safety glass sashes front and back allows groups of observers a clear view as well as easy access to procedures.

Convenient plumbing and electrical locations are available on both sides of the fume hood while providing safe containment for laboratory processes.