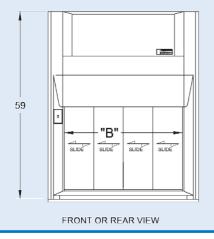

Base Cabinet 30" Deep

Base Cabinet 48" Deep

Dual Entry Fume Hoods are available with optional worksurface and support cabinets. The 30" deep model would require a standard cabinet with a finished rear panel assembly. The 48" deep model would require two cabinets back-to-back, allowing cabinet access from both sides. See page 21.

#### **UNIFLOW DUAL ENTRY FUME HOODS**

| FUME HOOD SIZES |     |      |      |     |         |     |         |     |
|-----------------|-----|------|------|-----|---------|-----|---------|-----|
| Α               | 48" |      | 60"  |     | 72"     |     | 96"     |     |
| В               | 37- | 3/4" | 49-5 | /8" | 60-3/4" |     | 84-3/4" |     |
| С               | 2   | 4"   | 30   | "   | 36"     |     | 42"     |     |
| D               | 1   | 0"   | 10   | "   | 12"     |     | (2)10"  |     |
| Е               | 30" | 48"  | 30"  | 48" | 30"     | 48" | 30"     | 48" |
| F               | 24" | 42"  | 24"  | 42" | 24"     | 42" | 24"     | 42" |