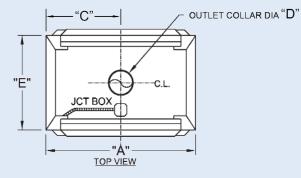

#### **UNIFLOW DUAL ENTRY FUME HOODS**

| FUME HOOD SIZES |     |      |      |     |         |     |         |     |
|-----------------|-----|------|------|-----|---------|-----|---------|-----|
| Α               | 48" |      | 60"  |     | 72"     |     | 96"     |     |
| В               | 37- | 3/4" | 49-5 | /8" | 60-3/4" |     | 84-3/4" |     |
| С               | 2   | 4"   | 30   | "   | 36"     |     | 42"     |     |
| D               | 1   | 0"   | 10   | "   | 12"     |     | (2)10"  |     |
| Е               | 30" | 48"  | 30"  | 48" | 30"     | 48" | 30"     | 48" |
| F               | 24" | 42"  | 24"  | 42" | 24"     | 42" | 24"     | 42" |