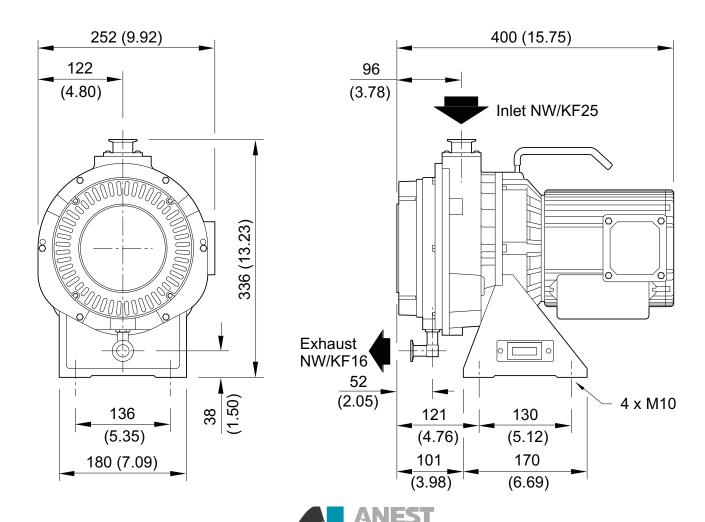

# Dimensions for Iwata ISP-250C Oil-Free Dry Scroll Vacuum Pump

#### Technical data for Iwata ISP-250C

Displacement 15 m<sup>3</sup>h<sup>-1</sup> / 8.8 ft<sup>3</sup> min<sup>-1</sup> 50 Hz 18 m<sup>3</sup>h<sup>-1</sup>/ 10.6 ft<sup>3</sup>min<sup>-1</sup> 60 Hz Peak pumping speed  $12.5 \, \text{m}^3 \text{h}^{-1} / 7.3 \, \text{ft}^3 \text{min}^1$ 50 Hz  $15 \text{ m}^3\text{h}^{-1} / 8.8 \text{ ft}^3\text{min}^{-1}$ 60 Hz 1.6 x10<sup>-2</sup>mbar / 1 x 10<sup>-2</sup>Torr Ultimate total vacuum **NW25** Inlet connection **NW16** Outlet connection 0.4 kW Motor power Electrical supply 200/230 V 1-phase, 50Hz 1-phase, 60Hz 110/115V Noise level 58db (A) 1.5 mms <sup>-1</sup> Vibration IP44 **Enclosure rating** 