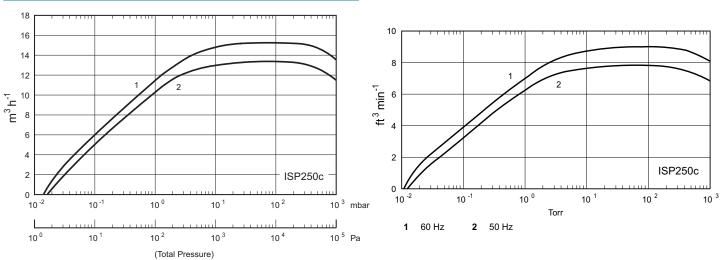

# **Speed Curves**

1 60 Hz 2 50 Hz <u>To Our Website</u> idealvac.com

Ideal Vacuum Products, LLC 2401B Phoenix Ave. NE Albuquerque, NM 87107 Phone: (505) 872-0037 idealvac.com or pchemlabs.com Dec2008 Rev.1

#### Technical data for Iwata ISP-250C

Displacement 15 m<sup>3</sup>h<sup>-1</sup> / 8.8 ft<sup>3</sup> min<sup>-1</sup> 50 Hz 18 m<sup>3</sup>h<sup>-1</sup>/ 10.6 ft<sup>3</sup>min<sup>-1</sup> 60 Hz Peak pumping speed  $12.5 \, \text{m}^3 \text{h}^{-1} / 7.3 \, \text{ft}^3 \text{min}^1$ 50 Hz  $15 \text{ m}^3\text{h}^{-1} / 8.8 \text{ ft}^3\text{min}^{-1}$ 60 Hz 1.6 x10<sup>-2</sup>mbar / 1 x 10<sup>-2</sup>Torr Ultimate total vacuum **NW25** Inlet connection **NW16** Outlet connection 0.4 kW Motor power Electrical supply 200/230 V 1-phase, 50Hz 1-phase, 60Hz 110/115V Noise level 58db (A) 1.5 mms <sup>-1</sup> Vibration IP44 **Enclosure rating** 