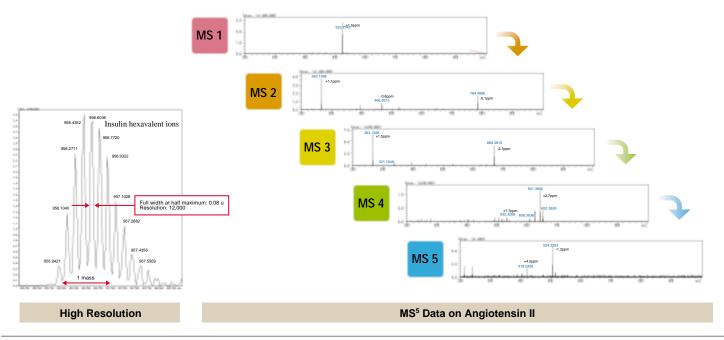

## High Resolution and High Accuracy

DSR (Dual-Stage Reflectron) (Patent Pending) and BIE (Ballistic Ion Extraction) (Patent Pending) achieve high resolution (R>10,000) and high accuracy (5 ppm) in all modes: MS, MS/MS, and MS/MS/MS.