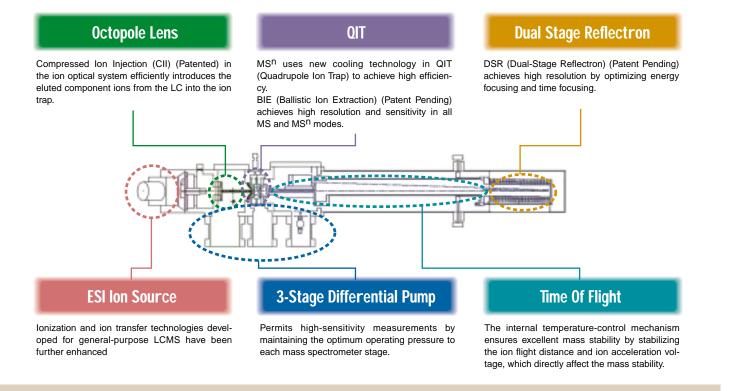

## High Resolution and High Accuracy

DSR (Dual-Stage Reflectron) (Patent Pending) and BIE (Ballistic Ion Extraction) (Patent Pending) achieve high resolution (R>10,000) and high accuracy (5 ppm) in all modes: MS, MS/MS, and MS/MS/MS.

# High Throughput

The highest-speed scanning performance of any hybrid MS for structural analysis: switching between the positive ion mode and negative ion mode in 0.1 sec. and 0.1 sec. spectrum measurement period.

# High Sensitivity

Compressed Ion Injection (CII) (Patented) in the ion optical system efficiently introduces ions into the ion trap and achieves high MS<sup>n</sup> sensitivity.

# LCMS-11-10F Hybrid LCMS Encapsulates Advanced Technologies

Support for MS<sup>10</sup>; Compressed Ion Injection (Patented) efficiently introduces ions MSn into the ion trap and enhances sensitivity.