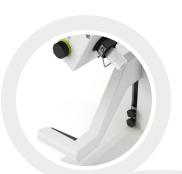

#### Solid and proven

- · Reliable operation due to robust design
- · Quick and ergonomic operation with smooth manual lift mechanism
- · Easy flask handling and vapor duct removal thanks to multifunctional Combi-Clip