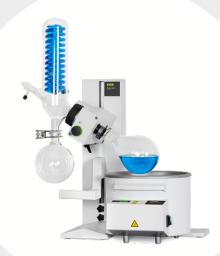

# Rotavapor® R-100 Economical evaporation

The R-100 rotary evaporator is an entry level Rotavapor® to meet the essential needs in evaporation and BUCHI's high quality standards.

#### Economical

- · Effective Rotavapor for limited budgets
- · Fundamental design fulfills essential needs of evaporation
- · High longevity thanks to high quality material

#### Solid and proven

- · Reliable operation due to robust design
- · Quick and ergonomic operation with smooth manual lift mechanism
- · Easy flask handling and vapor duct removal thanks to multifunctional Combi-Clip

#### Expandable

- · Easy operation by integrating interface, vacuum pump and recirculating chiller
- · Expandable with a wide range of accessories and various glass assemblies
- · Flexibility to use the independent heating bath for further applications